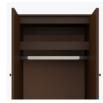

### **Drawers**

Are constructed with both dowel and mechanical may be attached at fasteners for additional strength. 100lb static and the floor. dynamic load Euro Drawer Slides allow for easy opening and closing.