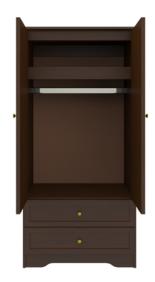

### **Drawers**

Are constructed with both dowel and mechanical may be attached at fasteners for additional strength. 100lb static and the floor. dynamic load Euro Drawer Slides allow for easy opening and closing.

### Clothes Rod

Standard clothing rod ADA height of 48" from