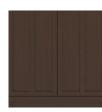

# mission

Double Wardrobe 2 Drawers, 2 Doors

# mission Double Wardrobe 2 Drawers, 2 Doors

Time-honored crafting and practical concerns blend to produce refined, functional furniture. OG edging and gently radiused corners add understated touches of distinction to these water- and scuff-resistant, fireretardant products. Choose from dozens of hardware styles, including ADA-compliant. The product is required to be wall mounted for safety. Using the kit provided, please follow provided instructions exactly.

Model: MIWR22 34.5W 23.75D 71H