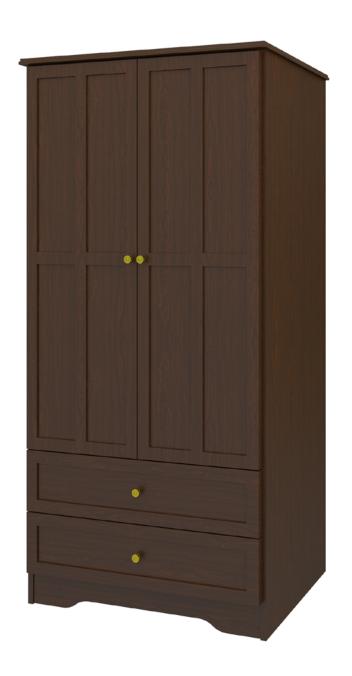

# mission

Double Wardrobe 2 Drawers, 2 Doors

# mission Double Wardrobe 2 Drawers, 2 Doors

Time-honored crafting and practical concerns blend to produce refined, functional furniture. OG edging and gently radiused corners add understated touches of distinction to these water- and scuff-resistant, fireretardant products. Choose from dozens of hardware styles, including ADA-compliant. The product is required to be wall mounted for safety. Using the kit provided, please follow provided instructions exactly.

Model: MIWR22 34.5W 23.75D 71H