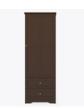

# mission

Double Wardrobe 2 Drawers, 2 Doors

# mission Double Wardrobe 2 Drawers, 2 Doors

Time-honored crafting and practical concerns blend to produce refined, functional furniture. OG edging and gently radiused corners add understated touches of distinction to these water- and scuff-resistant, fireretardant products. Choose from dozens of hardware styles, including ADA-compliant. The product is required to be wall mounted for safety. Using the kit provided, please follow provided instructions exactly.

Model: MIWR22 34.5W 23.75D 71H